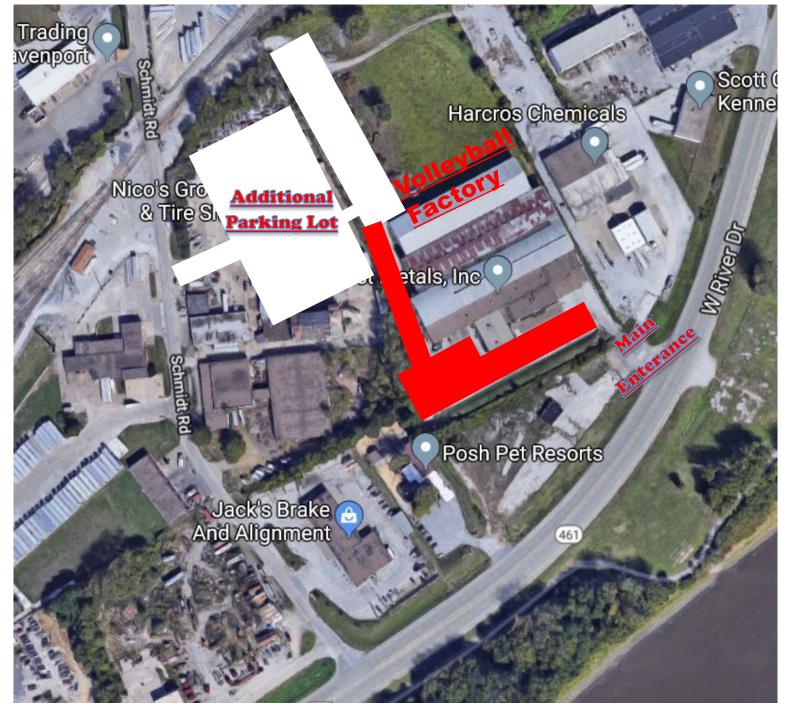

Volleyball Factory Parking Rules/Notes

The Volleyball Factory (VF) Address is 2060 W. River Drive, Davenport, Iowa. The VF sits in the back lot. There are 2 main parking lots, the first is accessible via River Drive, you will enter the main entrance and drive left around the Devon Storage building, there are approximately 80 spots in that lot. The other larger lot is accessible via Schmidt Road, there are roughly 150 parking spots in this lot. These 2 parking areas are indicated by the 2 white shaded areas in the above picture. There is ample parking available for tournament attendees. If you are not parked in an actual marked parking spot you risk getting your car towed. If you park in front of or behind the dumpster that is located in the Red area above you will be towed. If you park in an area that is stripped, indicating there is no parking, you will be towed. If you park anywhere on the West side of Devon Storage limiting the ability for Emergency vehicle's to access the back lot, your vehicle will be towed without notice, there are signs posted to not park in these areas. PLEASE DO NOT PARK IN THE FRONT STORAGE COMPANIES LOT, indicated via the red shaded area above, they have the ability to tow your vehicle as well.